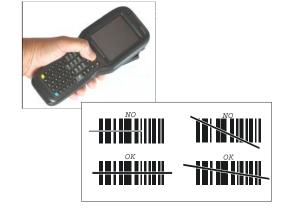

Bluetooth®

To establish a partnership between the Falcon X3+ and a host PC, start Windows Mobile® Device Center and follow the steps below:

- Connect the Falcon X3+ to the host PC. Windows Mobile® Device Center configures itself and then opens.
- 2. On the license agreement screen, click Accept.
- On the W indows Mobile Device Center's Home screen, click Set up your device.
- Select the information types that you want to synchronize, then click Next.
- 5. Enter a device name and click Set Up.

When you finish the setup wizard, Windows Mobile Device Center synchronizes the mobile computer automatically. Microsoft® Office Outlook® emails and other information will appear on your device after synchronization.

#### **Communicate with Host**



#### DATA CAPTURE

# **Laser Data Capture**







#### **Imager Data Capture**





#### REFERENCE DOCUMENTATION

For further information regarding Falcon X3+ refer to the SDK Help on-line and to the Falcon X3+ User's Manual.

For information regarding safety and regulatory refer to the dedicated section of the Falcon X3+ User's Manual.

#### **PATENTS**

Patent. See www.patents.datalogic.com for patent list.

# SUPPORT THROUGH THE WEBSITE

Datalogic provides several services as well as technical support through its website. Log on to <a href="www.datalogic.com">www.datalogic.com</a> and click on the SUPPORT link which gives you access to:

**Downloads** by selecting your product model from the dropdown list in the Search by Product field for specific Data Sheets, Manuals, Software & Utilities, and Drawings;

**Repair Program** for On