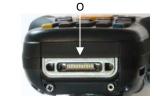

# **CIDOJATAGO**



# Mobile Computer Quick Start Guide

# THE PACKAGE

The Falcon X3+ package includes the following items:



- A) Falcon X3+ mobile computer
- B) Rechargeable battery pack
- C) Blank keypad overlay
- D) Quick Start Guide/ Wavelink Avalanche Insert/ End User License Agreement (EULA) Sheet

# THE TERMINAL



- A) LEDs
- B) ON/OFF Power Key
- C) VGA Color Display\*
- D) Front Scan Key
- E) Keypad
- F) Microphone
- G) Stylus

- H) Laser Safety Label
- Product Label
- J) Color Camera/Flash (optional)
- K) Loudspeaker
- L) Reset Key (under battery)
- M) MicroSD Card Slot (under battery)







O) Handylink connector (host/client)

# **KEYPADS**

# Alphanumeric Keyboard



# **Numeric Keyboard**



# 1. Navigation Keys

- Up/down arrows with Yellow Modifier adjusts volume
- Up/down arrows with Blue Modifier adjusts backlight
- Left with Blue Modifier locks keyboard
- Right with Blue Modifier acts as MS Start key
- 2. Scan Key
- 3. Yellow Modifier
- 4. Blue Modifier
- Soft Keys

# **GETTING STARTED**

# **Insert the Battery**

Insert the battery with the contacts down and the latch toward the device main connector. Then press the battery into the device until the battery latch engages automatically:





**Charge the Battery** 





Do not use the Falcon X3+ until batteries are charged for minimum 4 hours.

**CAUTION** 



<sup>\*</sup> Remove protective film cover before use