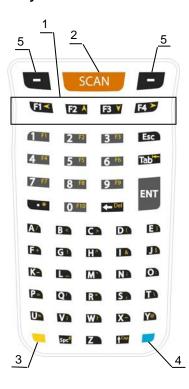

# **KEYPADS**

# Alphanumeric Keyboard

# 1. Navigation Keys

- Up/down arrows with Yellow Modifier adjusts volume
- Up/down arrows with Blue Modifier adjusts backlight
- Left with Blue Modifier locks keyboard
- Right with Blue Modifier acts as MS Start key
- 2. Scan Key
- 3. Yellow Modifier
- 4. Blue Modifier
- Soft Keys