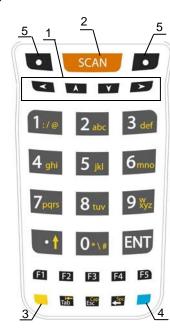

# **KEYPADS**

# **Numeric Keyboard**

# 1. Navigation Keys

- Up/down arrows with Yellow Modifier adjusts volume
- Up/down arrows with Blue Modifier adjusts backlight
- Left with Blue Modifier locks keyboard
- Right with Blue Modifier acts as MS Start key
- 2. Scan Key
- 3. Yellow Modifier
- 4. Blue Modifier
- Soft Keys