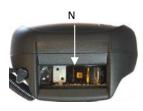

# **Insert the Battery**

Insert the battery with the contacts down and the latch toward the device main connector. Then press the battery into the device until the battery latch engages automatically:

**Charge the Battery** 