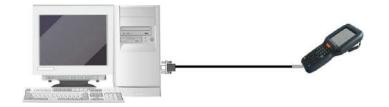

#### SYNCHRONISE YOUR DEVICE WITH THE PC

Windows Mobile® Device Center can be downloaded from Microsoft website <a href="https://www.microsoft.com">www.microsoft.com</a>. It is only compatible with Windows Vista and Windows 7; if you run Windows XP or earlier, you have to download Microsoft ActiveSync.

You can establish a connection to your Falcon X3+ through the following interfaces:

- USB either directly or through the Single Dock
- RS232 either directly or through the Single Dock
- Bluetooth®

To establish a partnership between the Falcon X3+ and a host PC, start Windows Mobile® Device Center and follow the steps below: