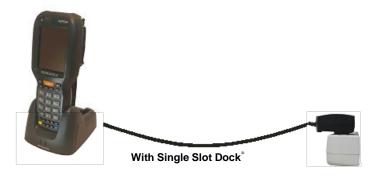

You can establish a connection to your Falcon X3+ through the following interfaces:

- USB either directly or through the Single Dock
- RS232 either directly or through the Single Dock
- Bluetooth®

To establish a partnership between the Falcon X3+ and a host PC, start Windows Mobile® Device Center and follow the steps below:

#### **Communicate with Host**