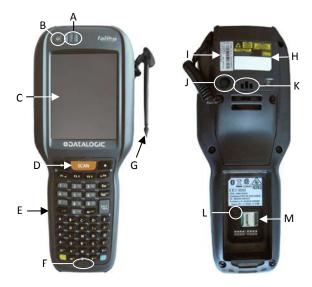

# THE TERMINAL

- A) LEDs
- B) ON/OFF Power Key
- C) VGA Color Display\*
- D) Front Scan Key
- E) Keypad
- F) Microphone
- G) Stylus

- H) Laser Safety Label
- Product Label
- J) Color Camera/Flash (optional)
- K) Loudspeaker
- L) Reset Key (under battery)
- M) MicroSD Card Slot (under battery)

O) Handylink connector (host/client)