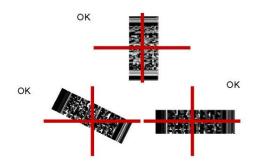

ip between the Falcon X3+ and a host PC, start Windows Mobile® Device Center and follow the steps below:

- Connect the Falcon X3+ to the host PC. Windows Mobile® Device Center configures itself and then opens.
- 2. On the license agreement screen, click Accept.
- On the W indows Mobile Device Center's Home screen, click Set up your device.
- Select the information types that you want to synchronize, then click Next.
- 5. Enter a device name and click Set Up.

When you finish the setup wizard, Windows Mobile Device Center synchronizes the mobile computer automatically. Microsoft® Office Outlook® emails and other information will appear on your device after synchronization.

#### **Communicate with Host**



#### DATA CAPTURE

# **Laser Data Capture**







#### **Imager Data Capture**





#### REFERENCE DOCUMENTATION

For further information regarding Falcon X3+ refer to the SDK Help on-line and to the Falcon X3+ User's Manual.

For information regarding safety and regulatory refer to the dedicated section of the Falcon X3+ User's Manual.

#### **PATENTS**

Patent. See www.patents.datalogic.com for patent list.

# SUPPORT THROUGH THE WEBSITE

Datalogic provides several services as well as technical support through its website. Log on to <a href="www.datalogic.com">www.datalogic.com</a> and click on the SUPPORT link which gives you access to:

**Downloads** by selecting your product model from the dropdown list in the Search by Product field for specific Data Sheets, Manuals, Software & Utilities, and Drawings;

**Repair Program** for On-Line Return Material Authorizations