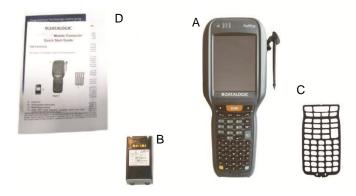

# THE PACKAGE

The Falcon X3+ package includes the following items:

- A) Falcon X3+ mobile computer
- B) Rechargeable battery pack
- C) Blank keypad overlay
- D) Quick Start Guide/ Wavelink Avalanche Insert/ End User License Agreement (EULA) Sheet